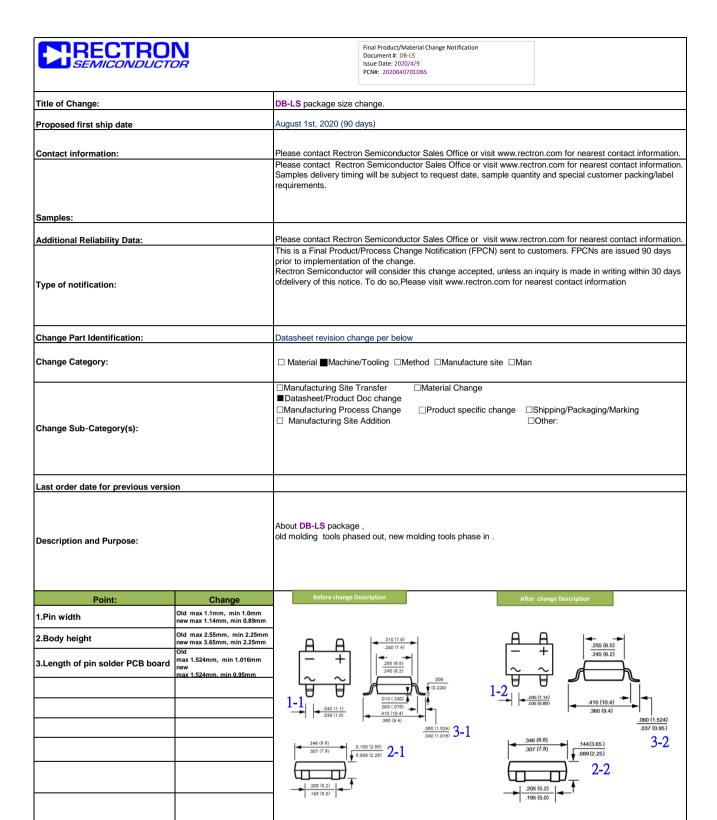

| Reliability Data Summary:                                  |                                  |                                                                                                                                  |                                                                                                                |
|------------------------------------------------------------|----------------------------------|----------------------------------------------------------------------------------------------------------------------------------|----------------------------------------------------------------------------------------------------------------|
| QV DEVICE NAME:                                            |                                  | DB-LS